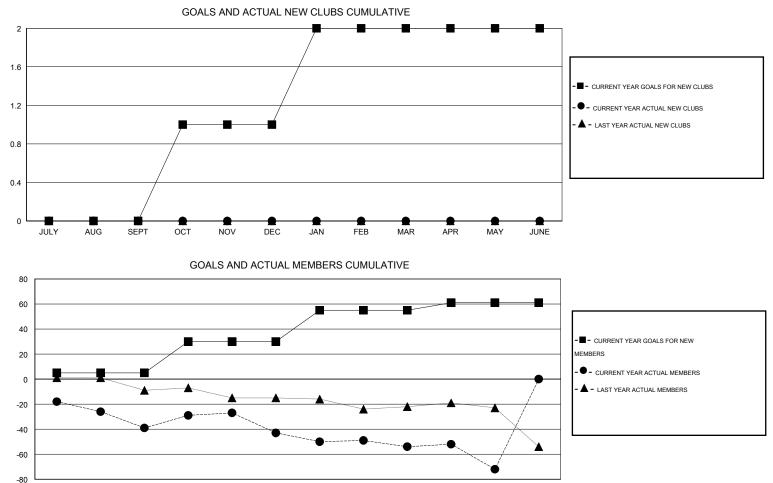

## GMT: OPEN

| GMT: OPEN LOCATION KANSAS                                   |                  |                   |                  |                  |                                                             | GMT CA 1           |                                     |                      |                         |  |
|-------------------------------------------------------------|------------------|-------------------|------------------|------------------|-------------------------------------------------------------|--------------------|-------------------------------------|----------------------|-------------------------|--|
| -                                                           |                  | Clubs             |                  |                  |                                                             |                    | Members                             |                      |                         |  |
|                                                             | RESU             | LTS FOR 2015-2016 |                  |                  | RESULTS FOR 2015-2016                                       |                    |                                     |                      |                         |  |
| QUARTER                                                     | NEW CLUB<br>GOAL | NEW CLUBS         | DROPPED<br>CLUBS | NET<br>GAIN/LOSS | QUARTER                                                     | NEW MEMBER<br>GOAL | CHARTER AND<br>NEW MEMBERS<br>ADDED | DROPPED<br>MEMBERS   | NET<br>GAIN/LOSS        |  |
| JULY/AUG/SEPT<br>OCT/NOV/DEC<br>JAN/FEB/MAR<br>APR/MAY/JUNE | 0<br>1<br>1<br>0 | 0<br>0<br>0<br>0  | 0<br>0<br>0<br>0 | 0<br>0<br>0<br>0 | JULY/AUG/SEPT<br>OCT/NOV/DEC<br>JAN/FEB/MAR<br>APR/MAY/JUNE | 5<br>25<br>25<br>6 | 20<br>33<br>31<br>19                | 59<br>37<br>42<br>37 | -39<br>-4<br>-11<br>-18 |  |